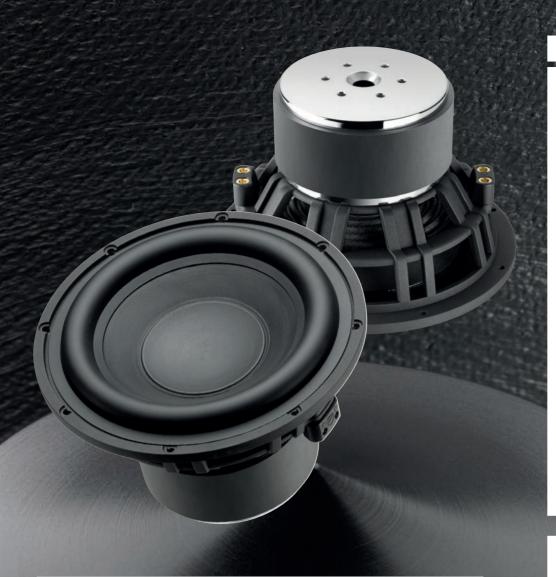

## PL-S10 SUBWOOFER

rainbow compound-rubber surround, with low distortion and high excursion and linearity

Light and strong multi layer foam cone, to prevent resonances on surface, coated by hand

Symmetric lead wire spider, to prevent coil wobbling

Titan 65 mm diameter voice coil former with CCA coil wire, to reduce moving mass and low Rms

Aluminum control rings, to optimize impedance and very low distorsions

Aluminum-die-cast basket, designed for high linear excursion and optimized airflow

Triple-stack multiple-vented strong magnet system, prevent thermal compression

Speaker screw terminal for 2 x 16  $\mbox{mm}^2$  speaker cables

| 100 |        | rainbow Audio PL-S10 |
|-----|--------|----------------------|
| 95  |        | Audio                |
| 90  |        | how A                |
| 85  |        | rain                 |
| 80  |        |                      |
| 75  |        |                      |
| 70  |        |                      |
| 65  |        |                      |
| 60  |        |                      |
| 10  | 100 11 | ĸ                    |